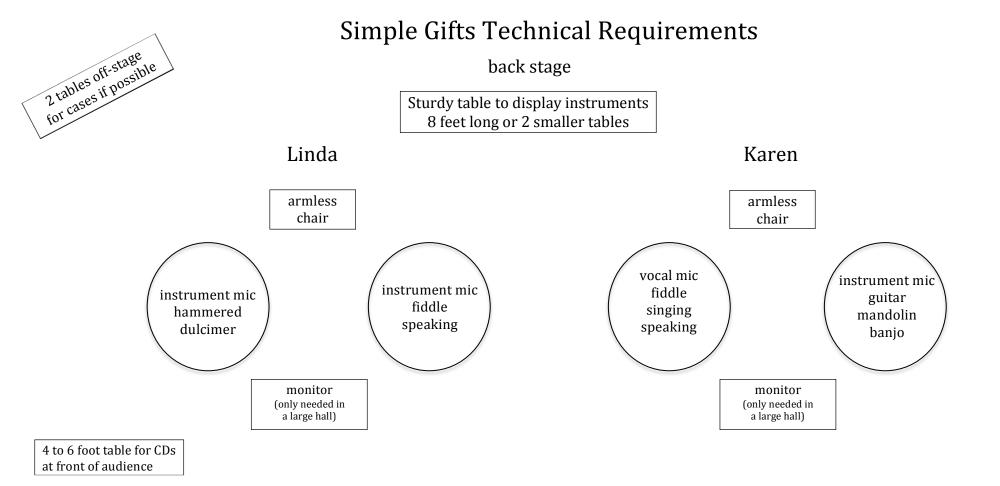

Assistance with load-in would be appreciated, plus a parking spot (one car only) as close as possible.

Summary: 2 armless chairs, 4 tables, 4 mics, 4 stands, 2 monitors for a large hall

All mics should be on boom stands, telescoping if possible.